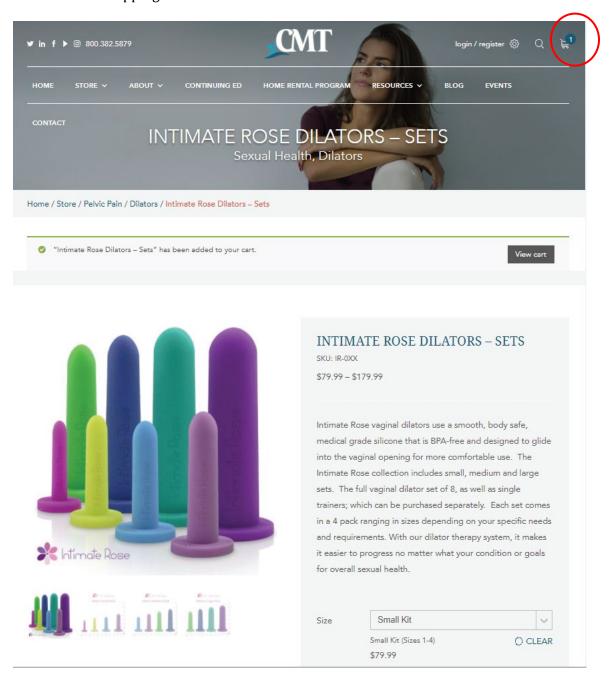

Once you have completed your shopping and added all desired items for purchase to your cart, click on the Cart Icon at the upper right-hand corner of your screen.

For our customers ordering internationally, please see the Figure 2 on how to access our international shipping checkout.