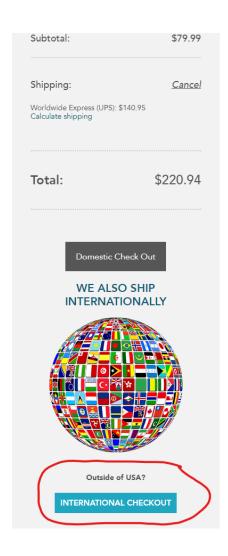

Once you have completed your shopping and added all desired items for purchase to your cart, click on the Cart Icon at the upper right-hand corner of your screen.

For our customers ordering internationally, please see the Figure 2 on how to access our international shipping checkout.

Then click on the International button just below the image of the globe and you will be brought to our third party shipper, GlobalShopex.