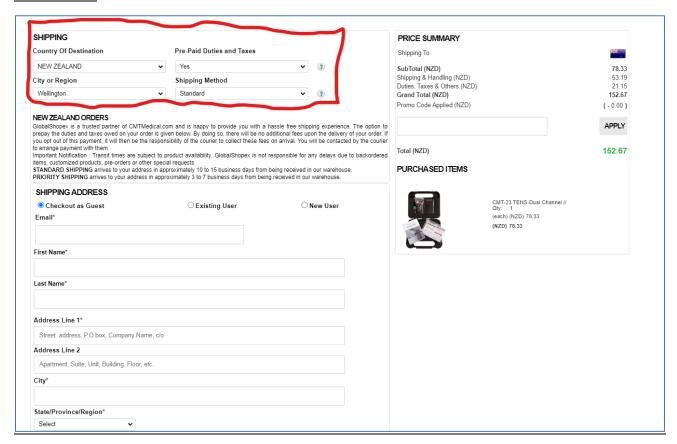

## Screenshot #3

## **International Shipping**

Please fill out the form from GlobalShopex making sure to include the ship to address by using the drop downs options that are available.

Once you have filled out this international form, (please see the screenshot #3) you will receive an email confirmation from GlobalShopex with your tracking information. Please note, CMT does not have any of the tracking information stored on our website. All the international shipping is done through GlobalShopex. As such, if you have any questions about your order and the delivery, please contact them directly.